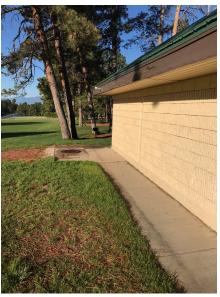

## Oak Meadows Restroom Exterior

Oak Meadows Restroom

Existing trail to be paved

Back of restroom and vault access

Sidewalk to be replaced and new ADA parking added