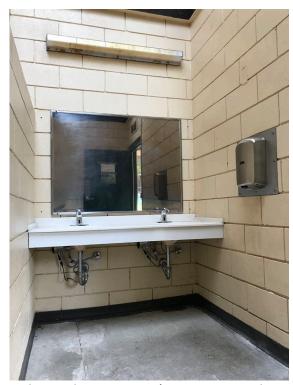

## Oak Meadows Restroom Interior

Oak Meadows Men's Interior Two sinks, 2 urinals

One toilet, wall to be removed

Oak Meadows Women's Interior: 2 sinks

Three toilets, CMU walls to be removed