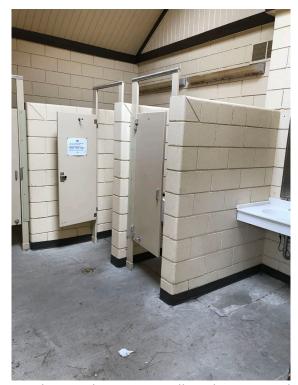

## Pine Meadows Restroom

Pine Meadows restroom

Pine Meadows Men's restroom: 2 sinks, 2 urinals, one toilet

Pine Meadows Women's restroom: 2 sinks, 3 toilets

CMU walls to be removed