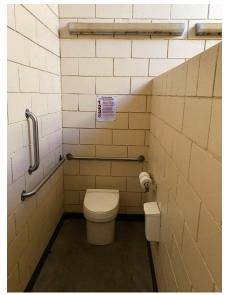

# Oak Meadows Restroom Composting Toilet & Vault

Typical Composting Toilet

Composting units in vault, to be removed

Filter tank in vault

Irrigation controls in vault