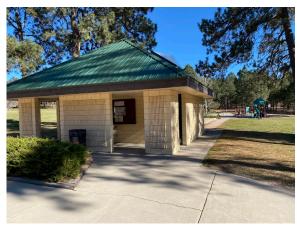

## Oak Meadows Restroom Exterior

Oak Meadows Restroom

Existing trail to be paved

Back of restroom and vault access

Sidewalk to be replaced and new ADA parking added