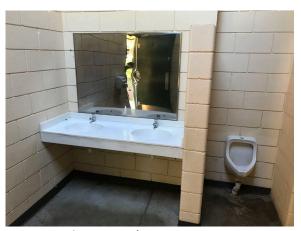

## Pine Meadows Restroom

Pine Meadows restroom

Pine Meadows Men's restroom: 2 sinks, 2 urinals, one toilet

Pine Meadows Women's restroom: 2 sinks, 3 toilets

CMU walls to be removed