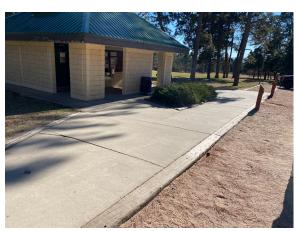

## Oak Meadows Restroom Exterior

Oak Meadows Restroom

Existing trail to be paved

Back of restroom and vault access

Sidewalk to be replaced and new ADA parking added