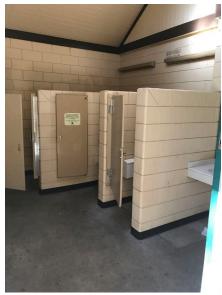

## Pine Meadows Restroom

Pine Meadows restroom

Pine Meadows Men's restroom: 2 sinks, 2 urinals, one toilet

Pine Meadows Women's restroom: 2 sinks, 3 toilets

CMU walls to be removed