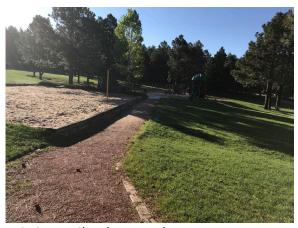

## Oak Meadows Restroom Exterior

Oak Meadows Restroom

Existing trail to be paved

Back of restroom and vault access

Sidewalk to be replaced and new ADA parking added