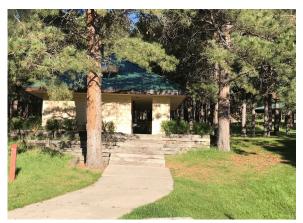

## Oak Meadows Restroom Exterior

Oak Meadows Restroom

Existing trail to be paved

Back of restroom and vault access

Sidewalk to be replaced and new ADA parking added