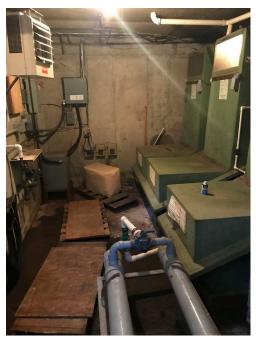

# Oak Meadows Restroom Composting Toilet & Vault

Typical Composting Toilet

Composting units in vault, to be removed

Filter tank in vault

Irrigation controls in vault