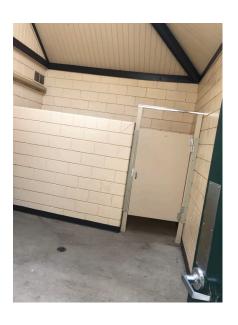

## Pine Meadows Restroom

Pine Meadows restroom

Pine Meadows Men's restroom: 2 sinks, 2 urinals, one toilet

Pine Meadows Women's restroom: 2 sinks, 3 toilets

CMU walls to be removed