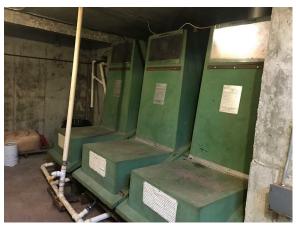

# Oak Meadows Restroom Composting Toilet & Vault

Typical Composting Toilet

Composting units in vault, to be removed

Filter tank in vault

Irrigation controls in vault