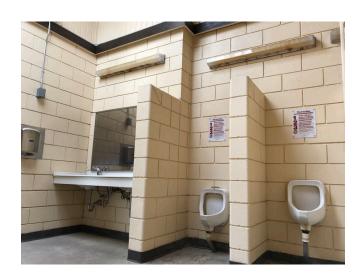

## Oak Meadows Restroom Interior

Oak Meadows Men's Interior Two sinks, 2 urinals

One toilet, wall to be removed

Oak Meadows Women's Interior: 2 sinks

Three toilets, CMU walls to be removed