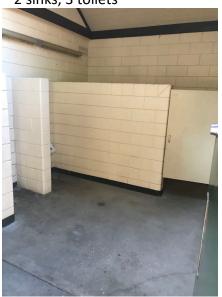

## Pine Meadows Restroom

Pine Meadows restroom

Pine Meadows Men's restroom: 2 sinks, 2 urinals, one toilet

Pine Meadows Women's restroom: 2 sinks, 3 toilets

CMU walls to be removed