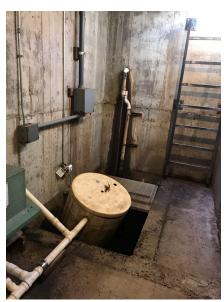

# Oak Meadows Restroom Composting Toilet & Vault

Typical Composting Toilet

Composting units in vault, to be removed

Filter tank in vault

Irrigation controls in vault