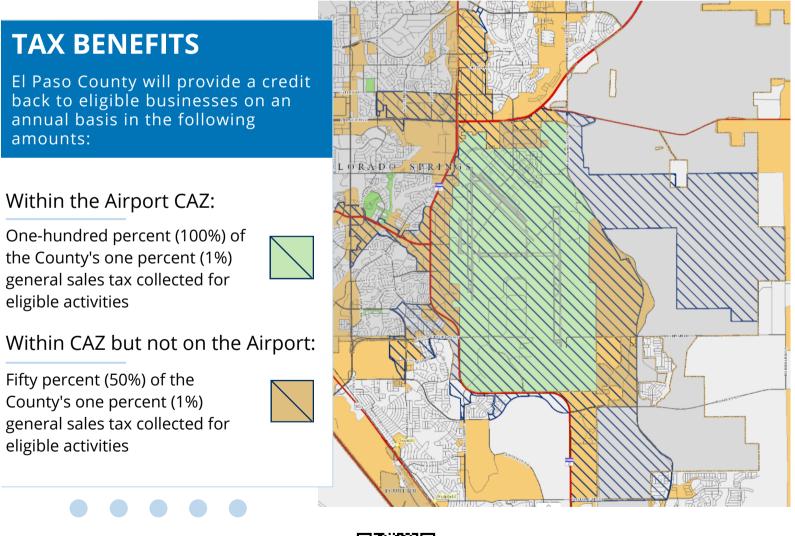

## **COMMERCIAL AERONAUTICAL ZONE**

El Paso County, the City of Colorado Springs, Pikes Peak Rural Transportation Authority (PPRTA), and the State of Colorado are dedicated to attracting local businesses and helping them thrive at the Colorado Springs Airport through tax savings. By resolution adopted by the Board of County Commissioners, the sales tax from El Paso County is rebated for businesses specifically engaged in a variety of aeronautical activities within the Commercial Aeronautical Zone. Eligible businesses must complete a Business Enhancement Program Agreement. Once approved, businesses are required to maintain receipts and submit for rebate on an annual basis.