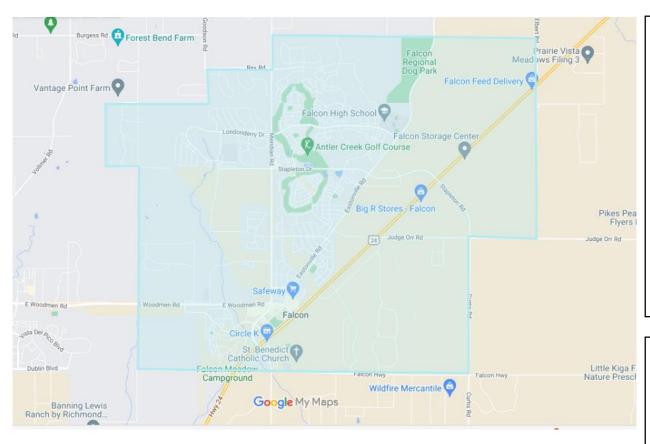

## Falcon Community of Interest

The Falcon community is much more than the Marketplace and Meridian Ranch! It includes urban residential areas, rural residential areas, commercial and retail activities, farm land, and more. That diversity is what gives the area its unique identity as a place where rural and urban lifestyles come together harmoniously. The boundaries were chosen carefully to capture Falcon's character but not overlap with other communities of interest such as Colorado Springs, Black Forest, Peterson SFB and Schriever AFB, and the large acre properties and small towns to the east.

## Street Level Description:

- From Meridian and Latigo
- East to Elbert
- · South to Judge Orr
- West to Curtis (Stapleton)
- South to Falcon Hwy
- West to a N/S line from Raygor Rd
- North to Stapleton
- West to the end of Stapleton
- North to Arroya Ln
- East to Snowbrush Dr
- North to Rex Rd
- · East to Meridian
- North to Latigo

## Precincts:

- All of: 442, 451, 443, 446, 449, 447, 450
- Partial: 441 and 525 (south parts), 425, 420, and 444 (east parts),
- NOTE: Some precincts are split to avoid overlap with other communities, especially Black Forest. If necessary to keep precincts whole, we'd include 441, 444, and 525 but drop 420 and 425